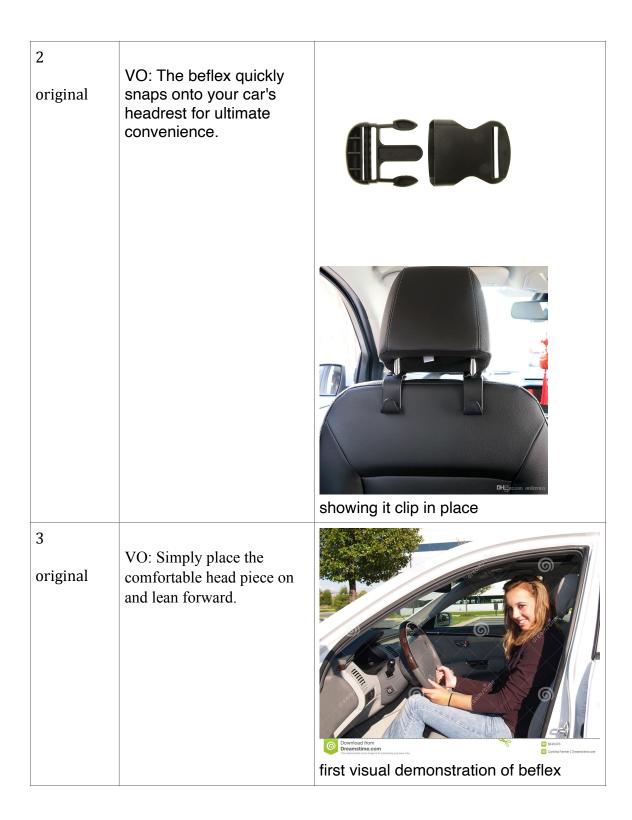

## Beflex Abs Main Video Story Board I DTX Media

This video requires multiple scenes and locations. Video will be created with a mix of product demonstrations and stock video clips.

| Scene         | Audio                                                                                                          | Visuals                                                      |
|---------------|----------------------------------------------------------------------------------------------------------------|--------------------------------------------------------------|
| 1<br>original | VO: Introducing the all<br>new Beflex, a<br>revolutionary core<br>workout device designed<br>to move with you. | e alamy stock photo<br>model holding the beflex and smiling. |